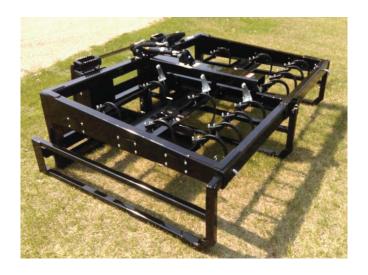

## 6 Pack Bale Accumulator Grapple

Model #55004-S

Grabs and lifts 6 square bales at a time

Removable sides for ease of grabbing when stacked

Reduces labor - One person can gather, lift load and unload

Quickly mounts to Skid Steers or Tractors

| Specifications |                                                  |  |  |  |  |
|----------------|--------------------------------------------------|--|--|--|--|
| Width          | 84"                                              |  |  |  |  |
| Height         | 26"                                              |  |  |  |  |
| Overall Depth  | 68"                                              |  |  |  |  |
| Cylinder       | 2 x 8 Welded Cross Tube<br>ORB Ports             |  |  |  |  |
| Bushings       | Impact Resistant UHMW                            |  |  |  |  |
| Hooks          | 65-45-12 Ductile Iron                            |  |  |  |  |
| Frame          | Laser Cut and Formed                             |  |  |  |  |
| Hoses          | 3/8" 3000 psi Hydraulic Hoses<br>Sold Separately |  |  |  |  |
| Max Lift       | 6 Bales                                          |  |  |  |  |
| Weight         | 600 lbs                                          |  |  |  |  |