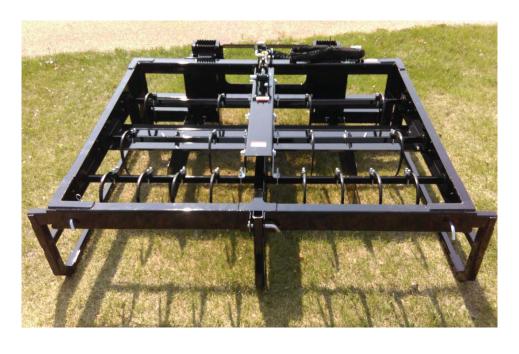

## 6 Pack Bale Accumulator Grapple

Model #55004-S

Grabs and lifts 6 square bales at a time

Removable sides for ease of grabbing when stacked

Reduces labor - One person can gather, lift load and unload

Quickly mounts to Skid Steers or Tractors

| Specifications |                                                  |  |  |  |  |
|----------------|--------------------------------------------------|--|--|--|--|
| Width          | 84"                                              |  |  |  |  |
| Height         | 26"                                              |  |  |  |  |
| Overall Depth  | 68"                                              |  |  |  |  |
| Cylinder       | 2 x 8 Welded Cross Tube<br>ORB Ports             |  |  |  |  |
| Bushings       | Impact Resistant UHMW                            |  |  |  |  |
| Hooks          | 65-45-12 Ductile Iron                            |  |  |  |  |
| Frame          | Laser Cut and Formed                             |  |  |  |  |
| Hoses          | 3/8" 3000 psi Hydraulic Hoses<br>Sold Separately |  |  |  |  |
| Max Lift       | 6 Bales                                          |  |  |  |  |
| Weight         | 600 lbs                                          |  |  |  |  |