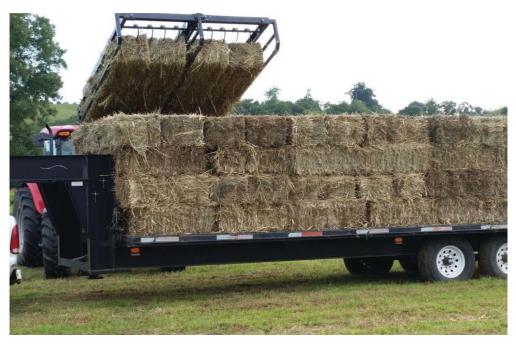

## Bale Accumulator Grapple Model #55003-S

| - | Hands | free | haying |
|---|-------|------|--------|
|---|-------|------|--------|

Grabs and lifts 8-10 square bales at a time

Removable sides for ease of grabbing when stacked

Reduces labor - One person can gather, lift load and unload

Quickly mounts to Skid Steers or Tractors

| Specifications |                                           |  |  |  |
|----------------|-------------------------------------------|--|--|--|
| Width          | 84"                                       |  |  |  |
| Height         | 26"                                       |  |  |  |
| Overall Depth  | 104"                                      |  |  |  |
| Cylinder       | 2 x 8 Welded Cross Tube<br>ORB Ports      |  |  |  |
| Bushings       | Machined Wear Resistant<br>Nylon          |  |  |  |
| Hooks          | 65-45-12 Ductile Iron                     |  |  |  |
| Frame          | Laser Cut and Formed                      |  |  |  |
| Hoses          | 3/8" 3000 psi Hydraulic Hoses<br>Included |  |  |  |
| Max Lift       | 8-10 Bales                                |  |  |  |
| Weight         | 998 lbs                                   |  |  |  |

## 6 Pack Bale Accumulator Grapple

Model #55004-S

Grabs and lifts 6 square bales at a time

Removable sides for ease of grabbing when stacked

Reduces labor - One person can gather, lift load and unload

Quickly mounts to Skid Steers or Tractors