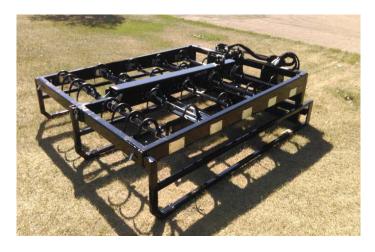

## Bale Accumulator Grapple Model #55003-S

| - | Hands | free | haying |
|---|-------|------|--------|
|---|-------|------|--------|

Grabs and lifts 8-10 square bales at a time

Removable sides for ease of grabbing when stacked

Reduces labor - One person can gather, lift load and unload

Quickly mounts to Skid Steers or Tractors

| Specifications |                                           |  |  |  |
|----------------|-------------------------------------------|--|--|--|
| Width          | 84"                                       |  |  |  |
| Height         | 26"                                       |  |  |  |
| Overall Depth  | 104"                                      |  |  |  |
| Cylinder       | 2 x 8 Welded Cross Tube<br>ORB Ports      |  |  |  |
| Bushings       | Machined Wear Resistant<br>Nylon          |  |  |  |
| Hooks          | 65-45-12 Ductile Iron                     |  |  |  |
| Frame          | Laser Cut and Formed                      |  |  |  |
| Hoses          | 3/8" 3000 psi Hydraulic Hoses<br>Included |  |  |  |
| Max Lift       | 8-10 Bales                                |  |  |  |
| Weight         | 998 lbs                                   |  |  |  |